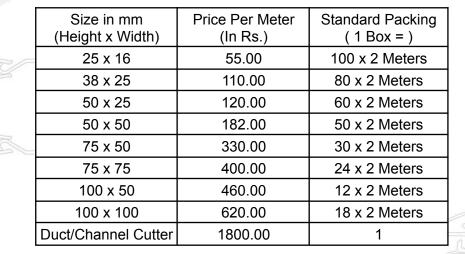

## **Rujuta Corporation**

Address: G-14B, Devkaran Mansion Compound, Ground Floor, Pathakwadi, Princess St., Mumbai-400002 Contact us: 9820825440 / 9082463426 / 9769789105 / 8169580098 / 022-39567213 Talkfee: \*7213 Email us: rujutaent@gmail.com

### **Rolycab PVC Wiring Duct Price list**



> Provide complete electrical insulation.



Authorised Distributor

# **Rujuta Corporation**

Address: G-14B, Devkaran Mansion Compound, Ground Floor, Pathakwadi, Princess St., Mumbai-400002 Contact us: 9820825440 / 9082463426 / 9769789105 / 8169580098 / 022-39567213 Talkfee: \*7213 Email us: rujutaent@gmail.com

### **Rolycab PVC Trunking Price list**















#### **TECHNICAL SPECIFICATION:**

>Material Specification: High impact, Self Extinguishing, Rigid PVC Flame Retardant
>Mechanical Specification: Tensile Strength- > 390kg/cm<sup>2</sup> / Impact Strength- > 7kgs.cm/cm
>Electrical Properties: Di-electric Strength - 36kV/mm

>Flammability: UL94-V0 > Color: Standard - White. Other Colors on request >Length: Standard - 2 meters.. Other lengths on request. >Slot types: Unslotted.

#### **OTHER SPECIFICATION & FEATURES:**

- > Manufactured from specially compounded high-impact rigid PVC (Poly Vinyl Chloride).
- > Provided High Tensile & Compressive Strength.
- > Smooth corners and edges, so will not abrade wiring or irritate hands.
- > Unique cover design assures the duct cover will not slide once installed/during vibration.
- > Allow